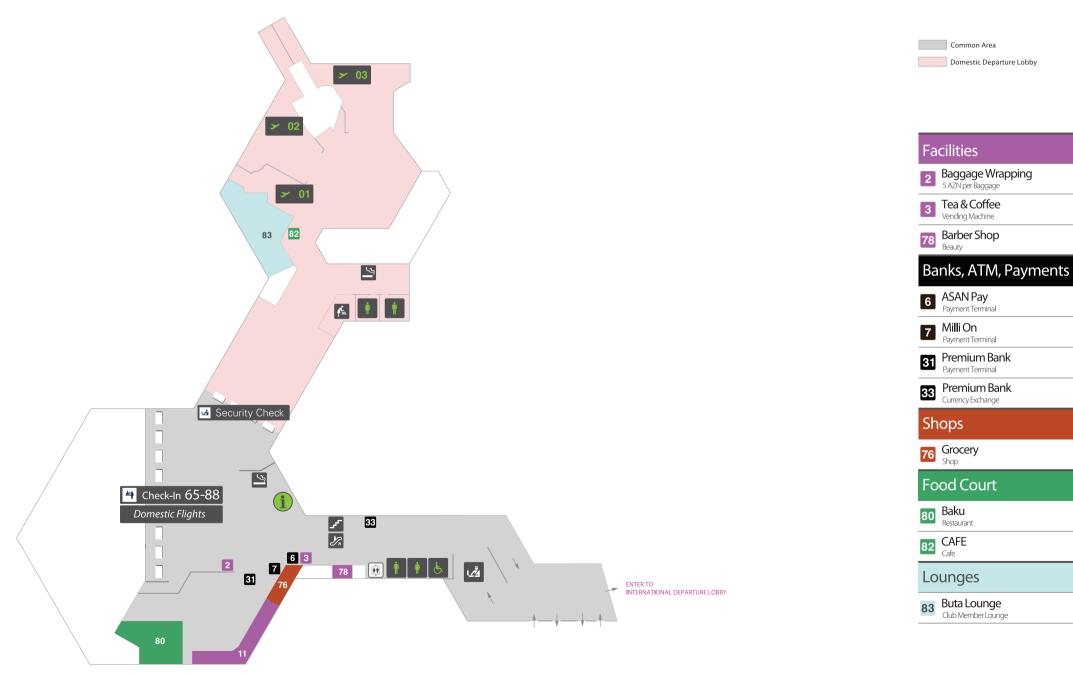

2 F

Common Area International Departure Lobby

| Fa | cilities                                                      |
|----|---------------------------------------------------------------|
| 2  | Baggage Wrapping<br>5 AZN per Baggage                         |
| 3  | Tea & Coffee<br>Vending Machine                               |
| 4  | Azerbaijan Airlines (AZAL), Buta Airways<br>SelfCheck-in Desk |
| 11 | Azerbaijan Airlines (AZAL), Buta Airways                      |
| 15 | VIP Aviation Services<br>Branch                               |
| 19 | Customs Online Kiosk<br>Online Customs Declaration Form       |
| 28 | Repacking Table<br>Free of Charge                             |
| 29 | Scale<br>Free of Charge                                       |
| 79 | Azer Post<br>Post Service                                     |

| Ba | nks, ATM, Payments                                                   |
|----|----------------------------------------------------------------------|
| 7  | <b>Milli On</b><br>Payment Terminal                                  |
| 17 | Premium Bank<br>ATM                                                  |
| 31 | Premium Bank<br>Payment Terminal                                     |
| 33 | Premium Bank<br>Payment Terminal                                     |
| Sh | ops                                                                  |
| 18 | Duty Free<br>Alcohol, Tobacco, Toys, Cosmetics, Fragrance, Souvenirs |
| 60 | VIP BOUTIQUE<br>Accessories                                          |
| 76 | Grocery<br>Shop                                                      |
| Fo | od Court                                                             |
| 43 | <b>Xurcun</b><br>Cafe                                                |
| 77 | Sama<br>Restaurant                                                   |
| 84 | Gourmet<br><sup>Cafe</sup>                                           |
| 86 | 150 Pub<br><sup>Cafe</sup>                                           |
| Lo | unges                                                                |
| 85 | Mugam Lounge<br>Club Member Lounge                                   |