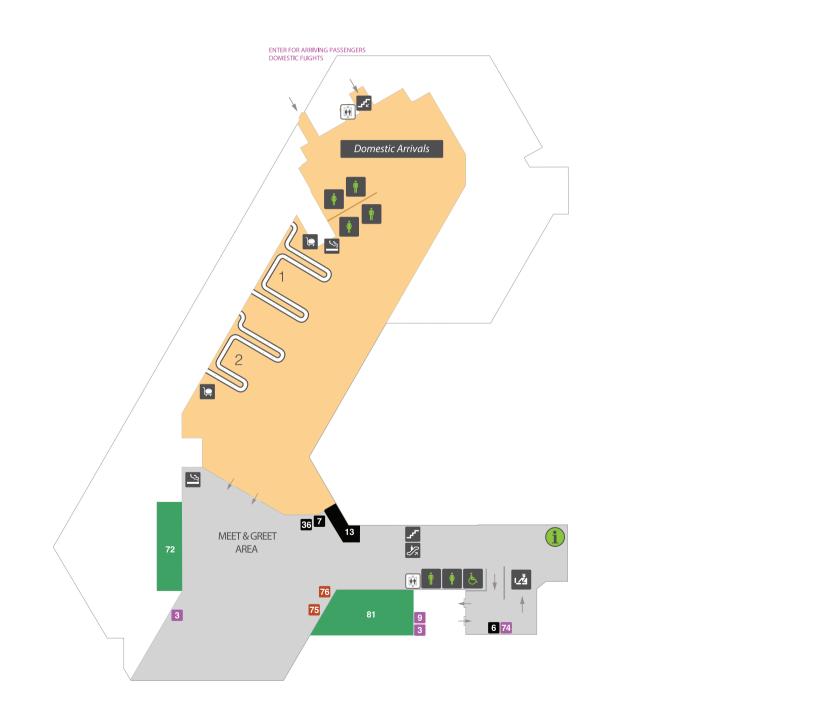

2 F

Common Area International Departure Lobby

| Fa | cilities                                                      |
|----|---------------------------------------------------------------|
| 2  | Baggage Wrapping<br>5 AZN per Baggage                         |
| 3  | Tea & Coffee<br>Vending Machine                               |
| 4  | Azerbaijan Airlines (AZAL), Buta Airways<br>SelfCheck-in Desk |
| 11 | Azerbaijan Airlines (AZAL), Buta Airways                      |
| 15 | VIP Aviation Services<br>Branch                               |
| 19 | Customs Online Kiosk<br>Online Customs Declaration Form       |
| 28 | Repacking Table<br>Free of Charge                             |
| 29 | Scale<br>Free of Charge                                       |
| 79 | Azer Post<br>Post Service                                     |

| Ba | nks, ATM, Payments                                                   |
|----|----------------------------------------------------------------------|
| 7  | <b>Milli On</b><br>Payment Terminal                                  |
| 17 | Premium Bank<br>ATM                                                  |
| 31 | Premium Bank<br>Payment Terminal                                     |
| 33 | Premium Bank<br>Payment Terminal                                     |
| Sh | ops                                                                  |
| 18 | Duty Free<br>Alcohol, Tobacco, Toys, Cosmetics, Fragrance, Souvenirs |
| 60 | VIP BOUTIQUE<br>Accessories                                          |
| 76 | Grocery<br>Shop                                                      |
| Fo | od Court                                                             |
| 43 | <b>Xurcun</b><br>Cafe                                                |
| 77 | Sama<br>Restaurant                                                   |
| 84 | Gourmet<br><sup>Cafe</sup>                                           |
| 86 | 150 Pub<br><sup>Cafe</sup>                                           |
| Lo | unges                                                                |
| 85 | Mugam Lounge<br>Club Member Lounge                                   |