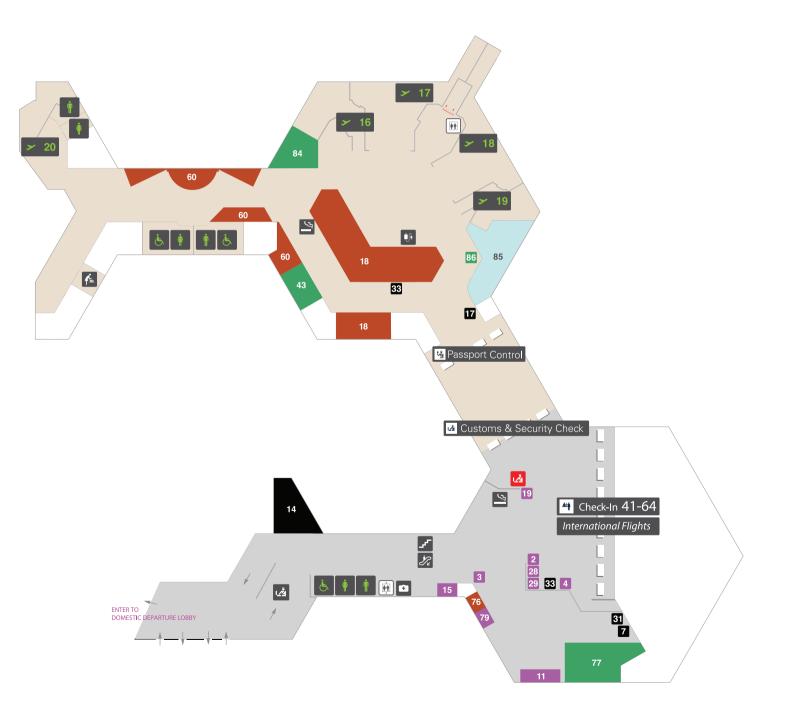

2 F

Common Area International Departure Lobby

| Fa | cilities                                                      |
|----|---------------------------------------------------------------|
| 2  | Baggage Wrapping<br>5 AZN per Baggage                         |
| 3  | Tea & Coffee<br>Vending Machine                               |
| 4  | Azerbaijan Airlines (AZAL), Buta Airways<br>SelfCheck-in Desk |
| 11 | Azerbaijan Airlines (AZAL), Buta Airways                      |
| 15 | VIP Aviation Services<br>Branch                               |
| 19 | Customs Online Kiosk<br>Online Customs Declaration Form       |
| 28 | Repacking Table<br>Free of Charge                             |
| 29 | Scale<br>Free of Charge                                       |
| 79 | Azer Post<br>Post Service                                     |

| Ba | nks, ATM, Payments                                                   |
|----|----------------------------------------------------------------------|
| 7  | <b>Milli On</b><br>Payment Terminal                                  |
| 17 | Premium Bank<br>ATM                                                  |
| 31 | Premium Bank<br>Payment Terminal                                     |
| 33 | Premium Bank<br>Payment Terminal                                     |
| Sh | ops                                                                  |
| 18 | Duty Free<br>Alcohol, Tobacco, Toys, Cosmetics, Fragrance, Souvenirs |
| 60 | VIP BOUTIQUE<br>Accessories                                          |
| 76 | Grocery<br>Shop                                                      |
| Fo | od Court                                                             |
| 43 | <b>Xurcun</b><br>Cafe                                                |
| 77 | Sama<br>Restaurant                                                   |
| 84 | Gourmet<br><sup>Cafe</sup>                                           |
| 86 | 150 Pub<br><sup>Cafe</sup>                                           |
| Lo | unges                                                                |
| 85 | Mugam Lounge<br>Club Member Lounge                                   |