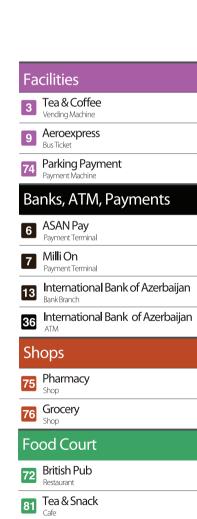

2 F

Common Area International Departure Lobby

| Fa | cilities                                                      |
|----|---------------------------------------------------------------|
| 2  | Baggage Wrapping<br>5 AZN per Baggage                         |
| 3  | Tea & Coffee<br>Vending Machine                               |
| 4  | Azerbaijan Airlines (AZAL), Buta Airways<br>SelfCheck-in Desk |
| 11 | Azerbaijan Airlines (AZAL), Buta Airways                      |
| 15 | VIP Aviation Services<br>Branch                               |
| 19 | Customs Online Kiosk<br>Online Customs Declaration Form       |
| 28 | Repacking Table<br>Free of Charge                             |
| 29 | Scale<br>Free of Charge                                       |
| 79 | Azer Post<br>Post Service                                     |

| Ba | nks, ATM, Payments                                                   |
|----|----------------------------------------------------------------------|
| 7  | <b>Milli On</b><br>Payment Terminal                                  |
| 17 | Premium Bank<br>ATM                                                  |
| 31 | Premium Bank<br>Payment Terminal                                     |
| 33 | Premium Bank<br>Payment Terminal                                     |
| Sh | ops                                                                  |
| 18 | Duty Free<br>Alcohol, Tobacco, Toys, Cosmetics, Fragrance, Souvenirs |
| 60 | VIP BOUTIQUE<br>Accessories                                          |
| 76 | Grocery<br>Shop                                                      |
| Fo | od Court                                                             |
| 43 | <b>Xurcun</b><br>Cafe                                                |
| 77 | Sama<br>Restaurant                                                   |
| 84 | Gourmet<br><sup>Cafe</sup>                                           |
| 86 | 150 Pub<br><sup>Cafe</sup>                                           |
| Lo | unges                                                                |
| 85 | Mugam Lounge<br>Club Member Lounge                                   |