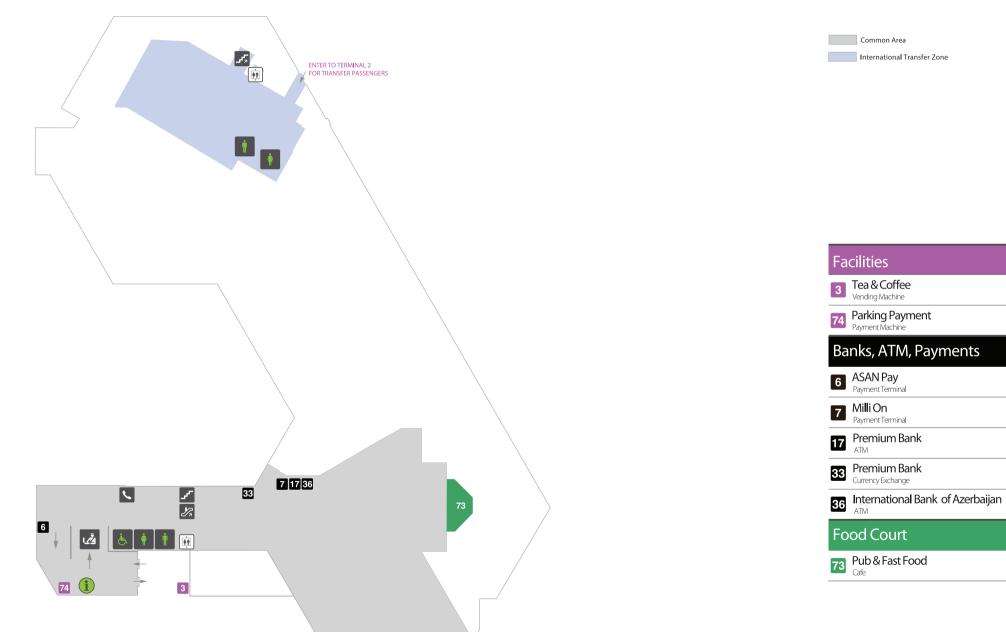

## Walkway Between Terminals

Please use walkway between Terminal 1 and Terminal 2 (400 meter walk)