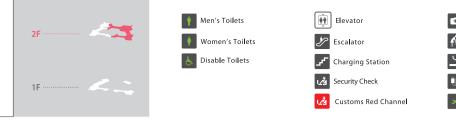

## FLOOR GUIDE

| Heydar Aliyev İnternational Aİrport<br>Overall View         | >                 | P2 |  |
|-------------------------------------------------------------|-------------------|----|--|
| Heydar Aliyev İnternational Aİrport<br>Terminal 2 Guide Map | >                 | Р3 |  |
| 1F Common Area<br>1F International Arrival Lobby            |                   | Ρ4 |  |
| 1F Common Area<br>1F International Transfer Zone            | $\longrightarrow$ | P5 |  |
| 2F Common Area<br>2F Domestic Departure Lobby               |                   | P6 |  |
| 2F Common Area<br>2F International Departure Lobby          |                   | Ρ7 |  |