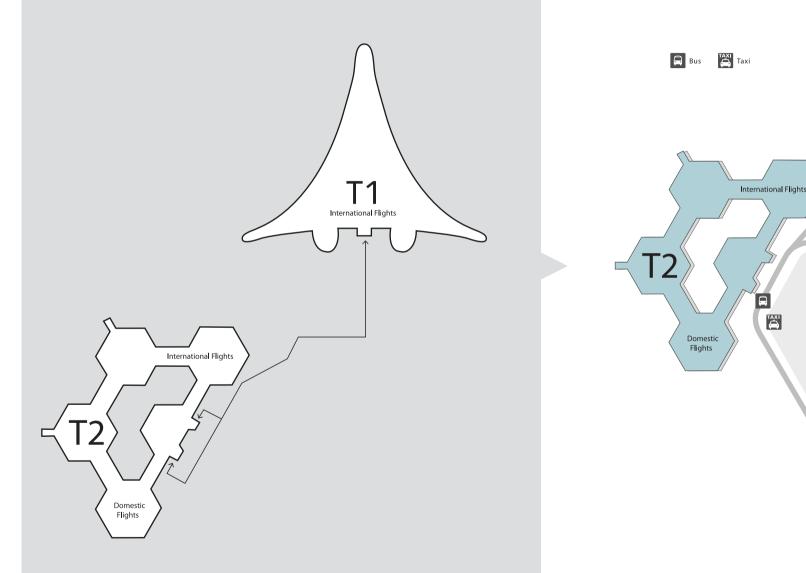

## Walkway Between Terminals

Please use walkway between Terminal 1 and Terminal 2 (400 meter walk)

## HEYDAR ALIYEV INTERNATIONAL AIRPORT OVERALL VIEW

HEYDAR ALIYEV INTERNATIONAL AIRPORT